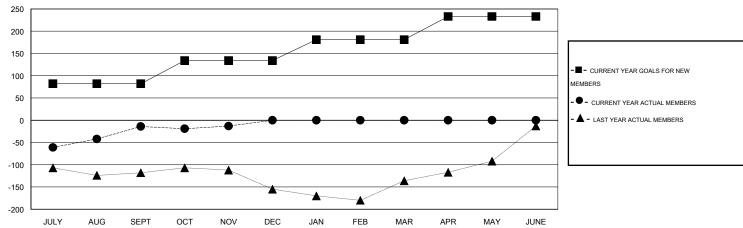

#### GOALS AND ACTUAL MEMBERS CUMULATIVE

| DROPPED CLUBS: 0  DROPPED MEMBERS |                | 42 CLUBS OF 72 ADDED 1 OR MORE NEW MEMBERS | GENDER DISTRIBUTION  MALE 1,452 (65.649)  FEMALE 760 (34.36%) |  |            |
|-----------------------------------|----------------|--------------------------------------------|---------------------------------------------------------------|--|------------|
| DECEASED CLUB CANCELLED OTHER     | 12<br>0<br>160 | CLICK HERE FOR HEALTH ASSESSMENT DATA      | FAMILY UNIT MEMBERS HEAD OF HOUSEHOLD                         |  | 369<br>181 |
| TOTAL                             | 172            |                                            | NON-HEAD OF HOUSEHOLD                                         |  | 188        |

### **LOCATION TEXAS**

| $\sim$ |  |  |  |  |
|--------|--|--|--|--|
|        |  |  |  |  |
|        |  |  |  |  |

|               |                  | Clubs            |                  |                  |               |                    | Members                             |                    |                  |
|---------------|------------------|------------------|------------------|------------------|---------------|--------------------|-------------------------------------|--------------------|------------------|
|               | RESUL            | TS FOR 2014-2015 |                  |                  |               | RESU               | JLTS FOR 2014-2015                  |                    |                  |
| QUARTER       | NEW CLUB<br>GOAL | NEW CLUBS        | DROPPED<br>CLUBS | NET<br>GAIN/LOSS | QUARTER       | NEW MEMBER<br>GOAL | CHARTER AND<br>NEW MEMBERS<br>ADDED | DROPPED<br>MEMBERS | NET<br>GAIN/LOSS |
| JULY/AUG/SEPT | 3                | 0                | 0                | 0                | JULY/AUG/SEPT | 82                 | 102                                 | 116                | -14              |
| OCT/NOV/DEC   | 2                | 0                | 0                | 0                | OCT/NOV/DEC   | 52                 | 57                                  | 56                 | 1                |
| JAN/FEB/MAR   | 2                | 0                | 0                | 0                | JAN/FEB/MAR   | 47                 | 0                                   | 0                  | 0                |
| APR/MAY/JUNE  | 2                | 0                | 0                | 0                | APR/MAY/JUNE  | 52                 | 0                                   | 0                  | 0                |