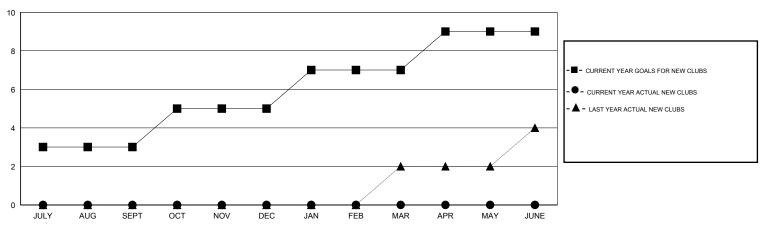

### GOALS AND ACTUAL NEW CLUBS CUMULATIVE

### **LOCATION TEXAS**

| $\sim$ |  |  |  |  |
|--------|--|--|--|--|
|        |  |  |  |  |
|        |  |  |  |  |

|               |                  | Clubs            |                  |                  |               |                    | Members                             |                    |                  |
|---------------|------------------|------------------|------------------|------------------|---------------|--------------------|-------------------------------------|--------------------|------------------|
|               | RESUL            | TS FOR 2014-2015 |                  |                  |               | RESU               | JLTS FOR 2014-2015                  |                    |                  |
| QUARTER       | NEW CLUB<br>GOAL | NEW CLUBS        | DROPPED<br>CLUBS | NET<br>GAIN/LOSS | QUARTER       | NEW MEMBER<br>GOAL | CHARTER AND<br>NEW MEMBERS<br>ADDED | DROPPED<br>MEMBERS | NET<br>GAIN/LOSS |
| JULY/AUG/SEPT | 3                | 0                | 0                | 0                | JULY/AUG/SEPT | 82                 | 102                                 | 116                | -14              |
| OCT/NOV/DEC   | 2                | 0                | 0                | 0                | OCT/NOV/DEC   | 52                 | 57                                  | 56                 | 1                |
| JAN/FEB/MAR   | 2                | 0                | 0                | 0                | JAN/FEB/MAR   | 47                 | 0                                   | 0                  | 0                |
| APR/MAY/JUNE  | 2                | 0                | 0                | 0                | APR/MAY/JUNE  | 52                 | 0                                   | 0                  | 0                |